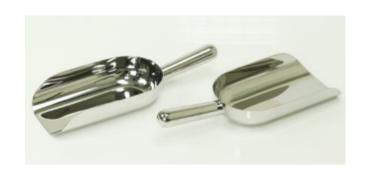

## **SPECIFICATION (S073)**

Stainless Steel Scoop

Product: P5110 Pharma Stainless Steel Scoop 1000ml

## **Product Description**

- 316L Grade stainless steel
- Crevice free, all welds ground and polished
- Open top design
- Heavy duty design
- Round bottom
- Satin finish
- Suitable for direct food contact
- All polishing compounds used in the manufacturing process are of vegetable origin

## Technical Data

| Method of construction: | Fully smooth welded       |
|-------------------------|---------------------------|
| Surface finish:         | Better than 0.5microns Ra |
| Overall length:         | 350mm                     |
| Body Length:            | 230mm                     |
| Body diameter:          | 130mm                     |
| Nominal Weight:         | 495g                      |
| Nominal volume:         | 1000ml                    |