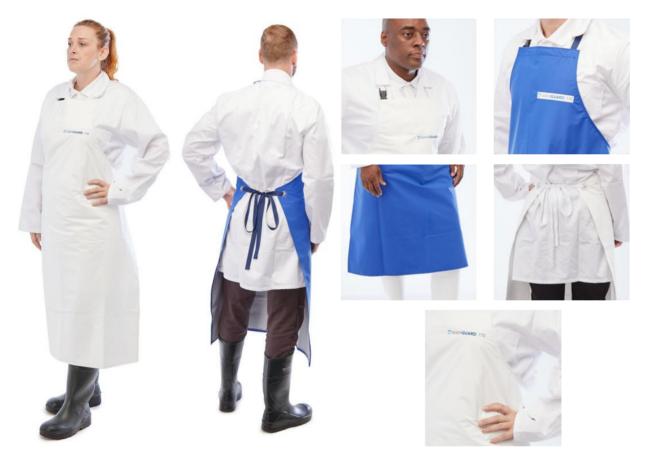

## **Chemical Resistant Apron**

| Product Code | Product Name             | Size     | Colour |
|--------------|--------------------------|----------|--------|
| R4009-BL     | Chemical Resistant Apron | One Size | Blue   |
| R4009-WT     | Chemical Resistant Apron | One Size | White  |

Product Description: The WashGuard 170 Apron is tough and comfortable to wear, and its fabric is certified for chemical resistance

## **Features:**

- Adjustable ties .
- Extra generous width for better coverage •
- Seams sewn and welded for extra strength

**UNCONTROLLED IF PRINTED** 

PAGE(S) 1 OF 2

sales@klipspringer.com

www.klipspringer.com

Compliance with confidence

Document No.: S110

**Technical details:** 

- One size only (Width: 87,5 cm., Length: 114,50 cm) •
- Material: 40% Polyurethane, 60% Nylon
- **Complies with EN 343** •
- **FDA Approved**